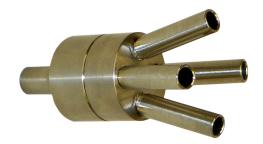

## **FS 4**

The Palas® flow splitter FS 4 splits an aerosol flow into four (equal) parts.

## **DATASHEET**

| Material   | Conductive,        | anti-corrosive | Diameter | 10 mm (inlet outer diameter),  |
|------------|--------------------|----------------|----------|--------------------------------|
|            | steel              |                |          | 7 mm (inlet inner diameter), 8 |
|            |                    |                |          | mm (outlet outer diameter), 6  |
|            |                    |                |          | mm (outlet inner diameter)     |
| Dimensions | 40 • 80 mm (Ø • L) |                | Weight   | Approx. 150 g                  |